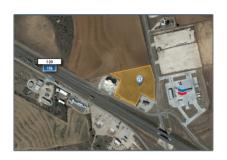

# Hall Dickard Site

- 888 Interstate 20 East, Colorado City, TX 79512

# **Property Description**

- Development Opportunity
- Walkable from La Quinta Inn & Suites
- Favorable traffic counts
- Great QSR opportunity
- Visibility from highly traveled I-20
- Serves a consumer market of almost 9,000

# **Community Details**

| Traffic Counts: | Location            | Count  |
|-----------------|---------------------|--------|
|                 | I - 20              | 15,567 |
|                 | Source: Si<br>TXDOT | •      |