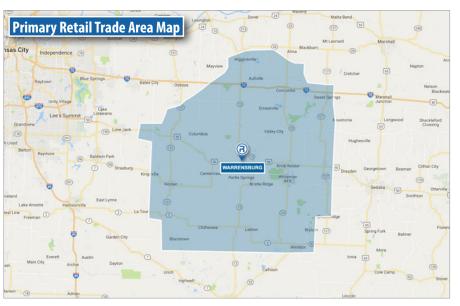

## **DEMOGRAPHICS** (based on 2019 data)

| Variable          | Community<br>Population | RTA      |
|-------------------|-------------------------|----------|
| 2019 Population   | 19,675                  | 69,978   |
| Average HH Income | \$56,395                | \$64,834 |
| Median Age        | 24.90                   | 32.40    |

\* RTA – Retail Trade Area; the geographic area from which retailers derive approximately 80-85% of their business.