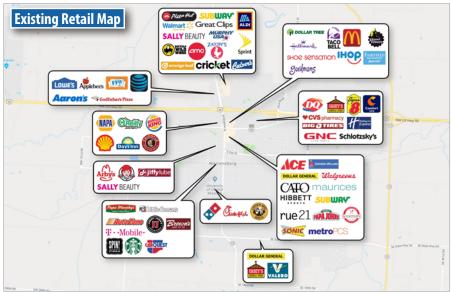

#### PROPERTY INFORMATION

- Located in Northtowne Plaza retail center
- Located in dominant commercial corridor
- Northtowne Plaza businesses include AT&T Wireless Store, Army-Marine Corps Career Center, and an upscale local wine shop called Wine 101, El Monterey Mexican Restaurant
- Remaining Space available: