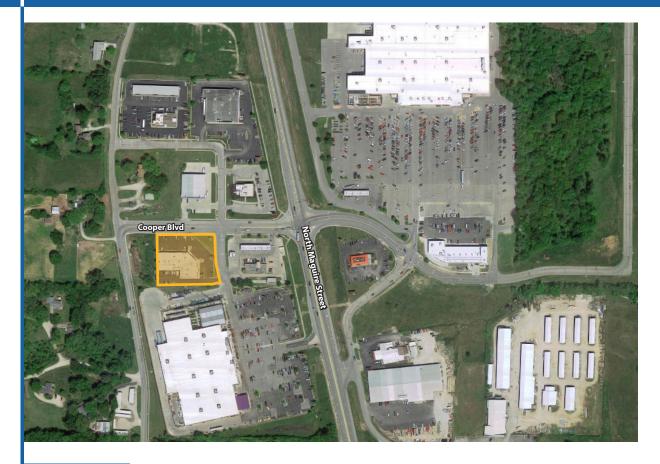

# **SITE AVAILABLE** | 1,250 SF INLINE SITE

Northtowne Plaza--120 East Cooper Boulevard | Warrensburg, MO 64093

#### PROPERTY INFORMATION

- Located in Northtowne Plaza retail center
- Located in dominant commercial corridor
- Northtowne Plaza businesses include AT&T Wireless Store, Army-Marine Corps Career Center, and an upscale local wine shop called Wine 101, El Monterey Mexican Restaurant
- Remaining Space available:

Unit 120C - 1,250 SF Unit 120F - 1,565 SF