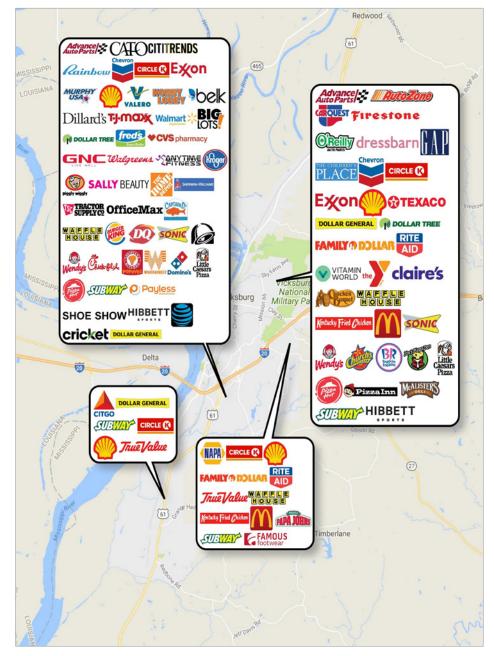

# **EXISTING RETAIL**

Information provided is for illustrative purposes only and is deemed to be correct as of publish date of this document. Data souces used may include: ESRI, AGS, Nielsen, RegisPro, SitesUSA, TxDOT and/or Microsoft Corporation.