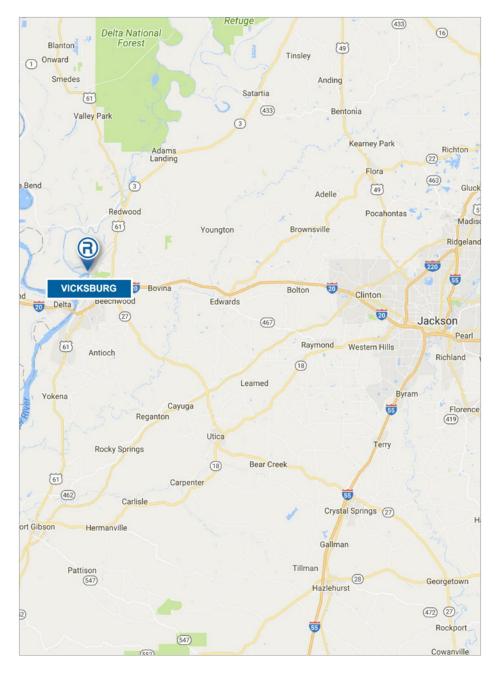

ge Age       | 39.15            |  |

### Population

|                           | 2000   | 2010   | 2018<br>ESTIMATE | 2023<br>PROJECTION |
|---------------------------|--------|--------|------------------|--------------------|
| Primary Retail Trade Area | 73,987 | 69,600 | 66,057           | 64,641             |

#### Income

|                   | 2018<br>ESTIMATE |
|-------------------|------------------|
| Average Household | \$54,999         |
| Median Household  | \$38,130         |
| Per Capita        | \$21,756         |



### Educational Attainment

| 2018<br>ESTIMATE |
|------------------|
| 9.0%             |
| 12.4%            |
| 8.1%             |
| 22.5%            |
| 31.9%            |
| 11.0%            |
| 5.0%             |
|                  |

## **LOCATION MAP**



# **EXISTING RETAIL**





Information provided is for illustrative purposes only and is deemed to be correct as of publish date of this document. Data souces used may include: ESRI, AGS, Nielsen, RegisPro, SitesUSA, TxDOT and/or Microsoft Corporation.