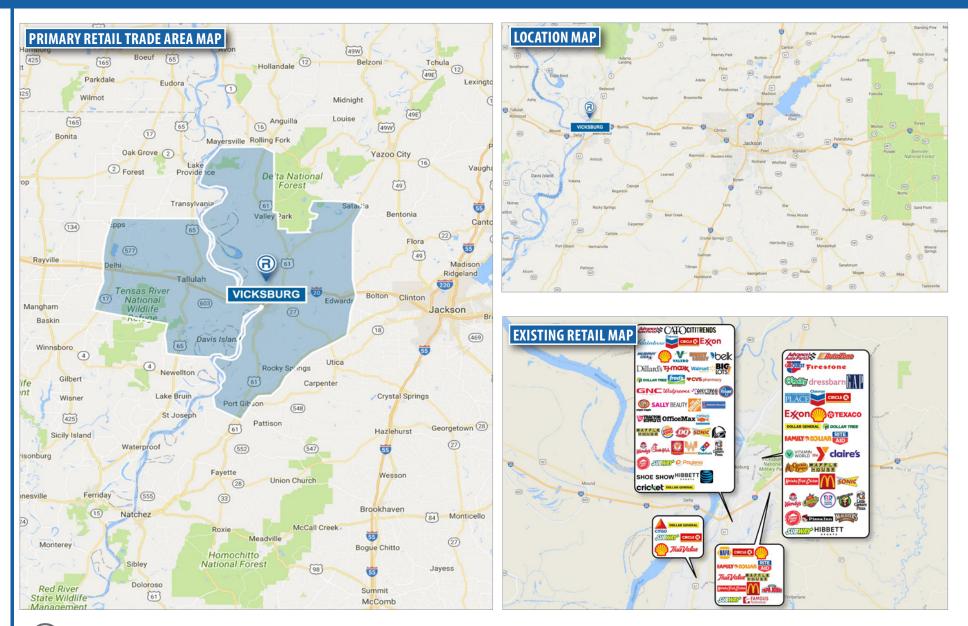

#### **PROPERTY INFORMATION**

- Adjacent to main entrance at Vicksburg National Military Park, which sees approximately 600,000 visitors per year
- Other Nearby Retail includes Cracker Barrel, the Outlets at Vicksburg, and a number of hotel brand names
- Regional trade area serves approximately 75,000 people

| Variable          | Community<br>Population | Primary<br>RTA |
|-------------------|-------------------------|----------------|
| 2018 Population   | 22,616                  | 66,057         |
| Average HH Income | \$50,436                | \$54,999       |
| Median Age        | 37.66                   | 38.29          |

### DEMOGRAPHICS (based on 2018 data)

\* RTA – Retail Trade Area; the geographic area from which retailers derive approximately 80-85% of their business.