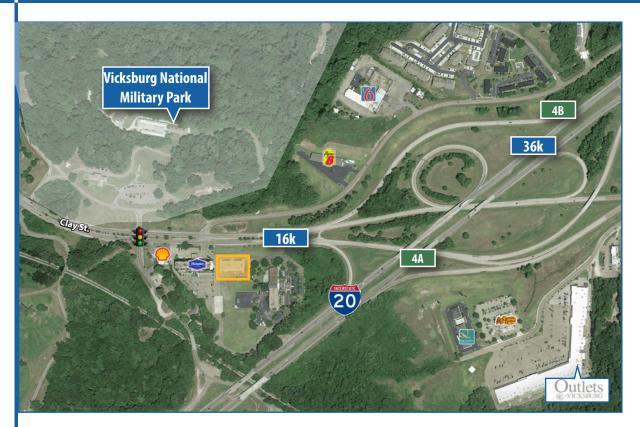

# **SITE AVAILABLE** | 1.11 ACRES

3330 Clay Street | Vicksburg, Mississippi 39180

#### TRAFFIC COUNTS

Interstate 20 - 36,000 AADT Clay Street - 16,000 AADT Source: MDOT 2016

#### **PROPERTY INFORMATION**

- Adjacent to main entrance at Vicksburg National Military Park, which sees approximately 600,000 visitors per year
- Other Nearby Retail includes Cracker Barrel, the Outlets at Vicksburg, and a number of hotel brand names
- Regional trade area serves approximately 75,000 people