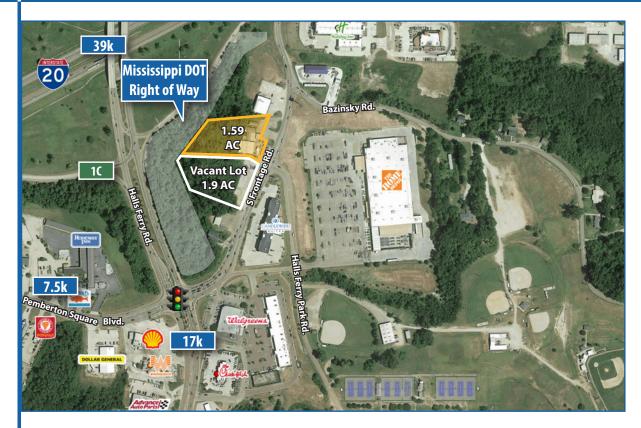

#### **AVAILABLE SPACE**

1.59 Acres

#### TRAFFIC COUNTS

Interstate 20 - 39,000 AADT Halls Ferry Road - 17,000 AADT Pemberton Square Boulevard - 7,500 AADT Source: MDOT 2016

#### PROPERTY INFORMATION

- Highly visible location in heart of Vicksburg's main retail and restaurant corridor, which sits at Exit 1C just off I-20 and with close proximity to Halls Ferry Road
- Other Nearby Retail includes Walgreens, Chick-fil-A, Whataburger, Candlewood Suites, Magnolia Car Wash, Tractor Supply, Big Lots, and many more
- Regional trade area serves approximately 75,000 people
- Designated Opportunity Zone