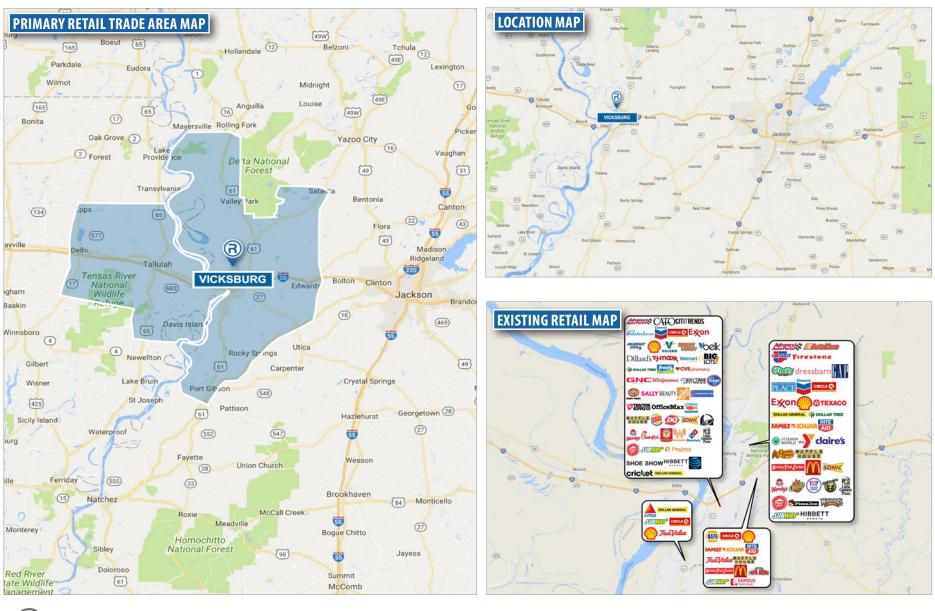

#### PROPERTY INFORMATION

- Highly visible location in heart of Vicksburg's main retail and restaurant corridor, which sits at Exit 1C just off I-20 and with close proximity to Halls Ferry Road
- Other Nearby Retail includes Walgreens, Chick-fil-A, Whataburger, Candlewood Suites, Magnolia Car Wash, Tractor Supply, Big Lots, and many more
- Regional trade area serves approximately 75,000 people
- Designated Opportunity Zone

### **DEMOGRAPHICS** (based on 2018 data)

| Variable          | Community<br>Population | Primary<br>RTA |
|-------------------|-------------------------|----------------|
| 2018 Population   | 22,616                  | 66,057         |
| Average HH Income | \$50,436                | \$54,999       |
| Median Age        | 37.66                   | 38.29          |

\* RTA — Retail Trade Area; the geographic area from which retailers derive approximately 80-85% of their business.