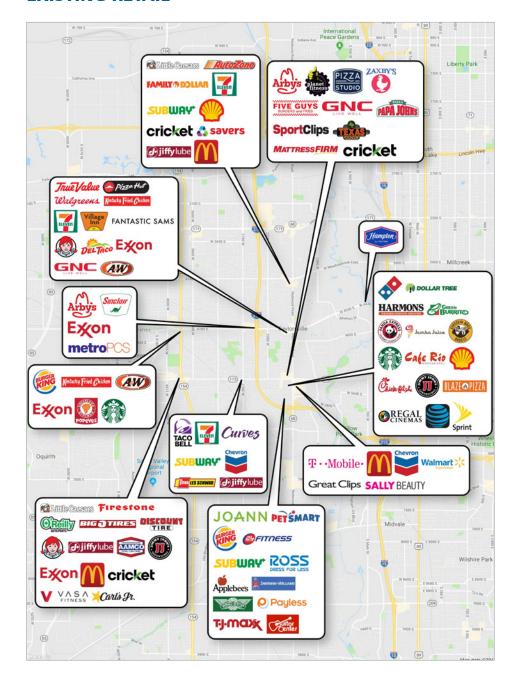

| 4.23%            |
| Hispanic or Latino (of any race) | 29.84%           |

#### Age

| GROUPS            | 2019<br>ESTIMATE |
|-------------------|------------------|
| 9 Years and Under | 16.98%           |
| 10-17 Years       | 12.90%           |
| 18-24 Years       | 9.72%            |
| 25-34 Years       | 15.60%           |
| 35-44 Years       | 15.16%           |
| 45-54 Years       | 11.22%           |
| 55-64 Years       | 9.38%            |
| 65 Years and Over | 9.05%            |
| DISTRIBUTION      | 2019<br>ESTIMATE |
| Median Age        | 31.72            |
| Average Age       | 33.33            |

#### **LOCATION MAP**

# WESTPOINTE Salt Lake City 1000 N ROSE PARK Internationa Airport Salt Lake City CENTRAL CITY (154) Zions Park 154 Murray Park

## **EXISTING RETAIL**