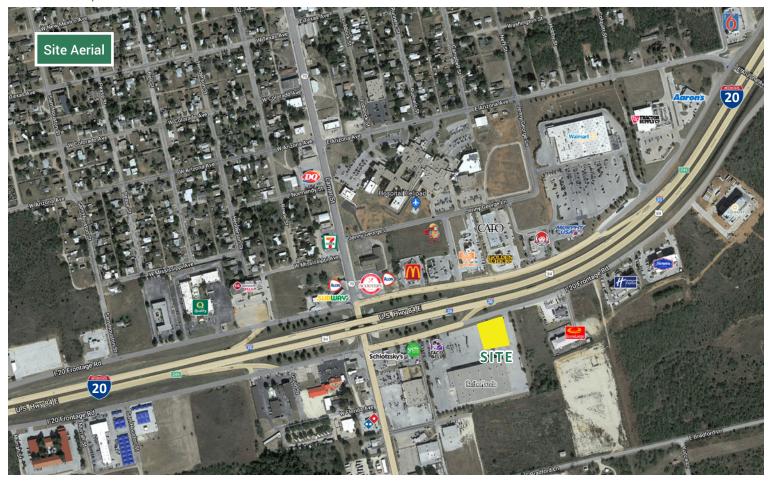

## **PROPERTY INFORMATION**

- Prime development site available in Sweetwater with frontage along Interstate 20 Frontage Road.
- Property located in the I-20 retail corridor anchored by Walmart.
- Pad Site Located within Sutherlands parking lot across from Whataburger.