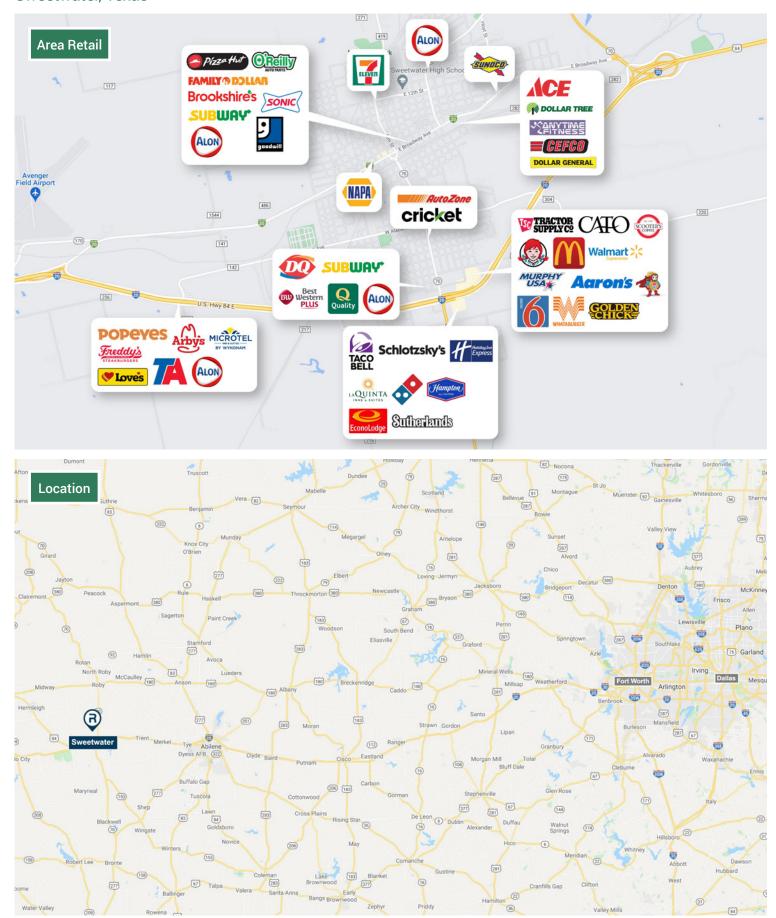

## **PROPERTY INFORMATION**

- Prime development site available in Sweetwater with frontage along Interstate 20 Frontage Road.
- Property located in the I-20 retail corridor anchored by Walmart.
- Pad Site Located within Sutherlands parking lot across from Whataburger.