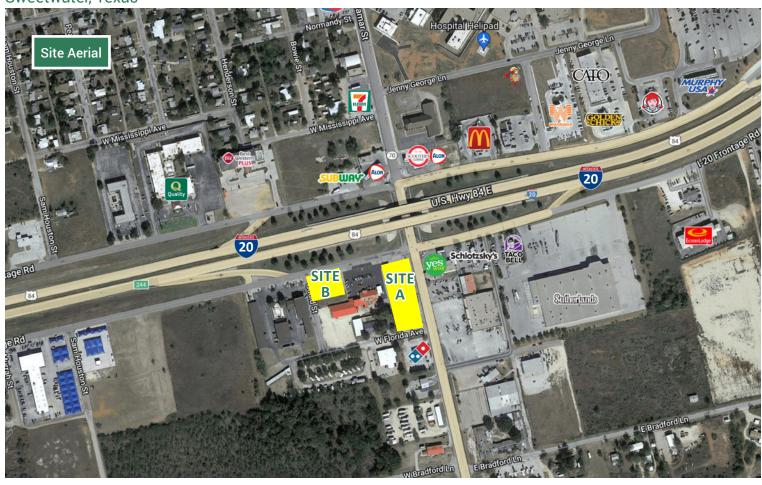

#### **SPACE AVAILABLE**

Site A: ±1.20 acres Site B: ±0.52 acres

#### **PROPERTY INFORMATION**

- Multiple redevelopment sites available in Sweetwater along Lamar Street.
- Property located in the I-20 retail corridor anchored by Walmart, Sutherlands, several hotels.
- Immediate I-20 Access along I-20 Frontage Road.