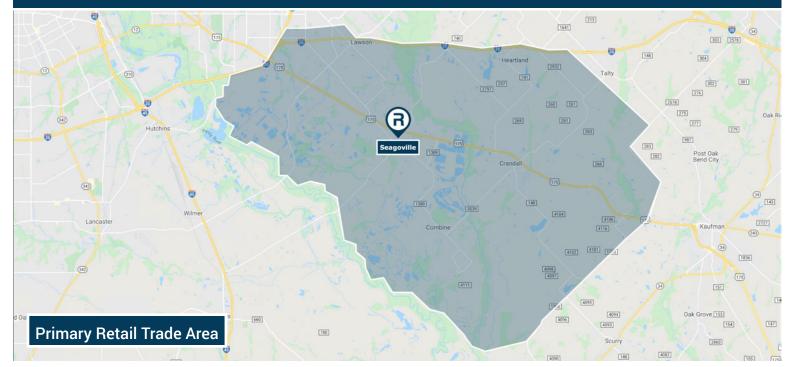

## **Retail Market Profile**

Seagoville, Texas



| Population                         |            |
|------------------------------------|------------|
| 2010                               | 56,123     |
| 2021                               | 71,433     |
| 2026                               | 77,455     |
| Educational Attainment (%          | <b>6</b> ) |
| Graduate or Professional<br>Degree | 4.1%       |
| Bachelors Degree                   | 8.5%       |
| Associate Degree                   | 5.5%       |
| Some College                       | 22.0%      |
| High School Graduate (GED)         | 31.9%      |
| Some High School, No<br>Degree     | 14.1%      |
| Less than 9th Grade                | 13.9%      |
| Income                             |            |
| Average HH                         | \$76,978   |
| Median HH