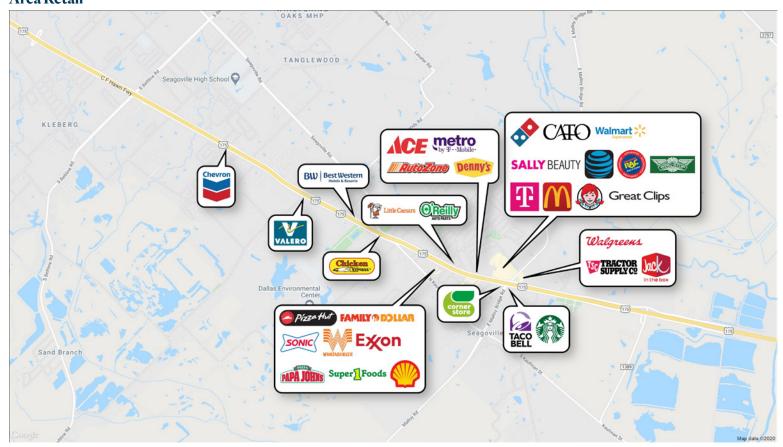

| 33.99  |  |
| Race Distribution (%)    |        |  |
| White                    | 59.62% |  |
| Black/African American   | 17.14% |  |
| American Indian/Alaskan  | 0.94%  |  |
| Asian                    | 0.67%  |  |
| Native Hawaiian/Islander | 0.04%  |  |
| Other Race               | 18.33% |  |
| Two or More Races        | 3.28%  |  |
| Hispanic                 | 45.75% |  |



Patrick Stallings City of Seagoville City Manager

702 North U.S. Highway 175 Seagoville, Texas 75159

Phone 972.287.6807

pstallings@seagoville.us www.seagoville.us

Aaron Farmer The Retail Coach, LLC President

Office 662.844.2155 Cell 662.231.0608 AFarmer@theretailcoach.net www.TheRetailCoach.net



PO Box 7272 | Tupelo, MS 38802 | 800.851.0962 | theretailcoach.net

## Seagoville, Texas

## Area Retail



## **Location Map**