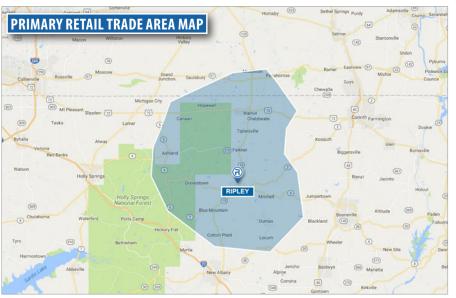

#### PROPERTY INFORMATION

- Located at "Main and Main" along highly trafficked Highway 15, a main travel corridor connecting I-22 and Highway 72
- Close proximity to downtown Ripley
- Area retail includes Walmart, CVS, Food Giant, Sonic, McDonald's, Burger King, Little Caesar's, Taco Bell, and KFC
- Serves a consumer market of approximately 30,000

### **DEMOGRAPHICS** (based on 2018 data)

| Variable          | Community<br>Population | RTA      |
|-------------------|-------------------------|----------|
| 2018 Population   | 5,100                   | 30,245   |
| Average HH Income | \$57,743                | \$54,536 |
| Median Age        | 38.97                   | 39.95    |

\* RTA - Retail Trade Area; the geographic area from which retailers derive approximately 80-85% of their business.