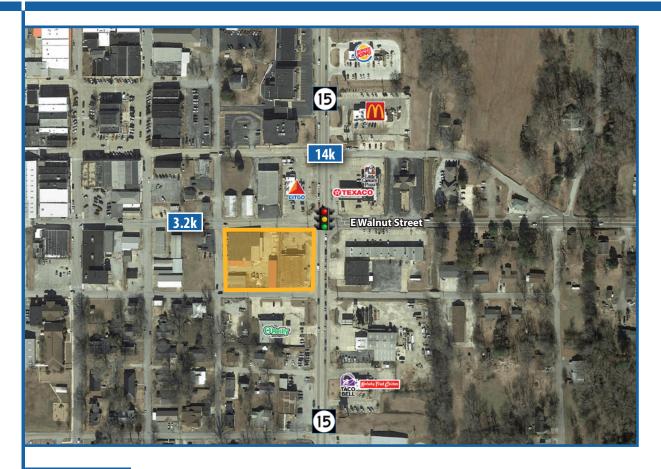

# **REDEVELOPMENT OPPORTUNITY AVAILABLE | 1.31 ACRES**

SWQ of Mississippi Highway 15 and Walnut Street | Ripley, Mississippi 38663

#### **AVAILABLE SITE**

1.31 Acres

### TRAFFIC COUNTS

Mississippi Highway 15 - 14,000 AADT E Walnut St - 3,200 AADT

Source: MDOT 2016

#### PROPERTY INFORMATION

- Located at "Main and Main" along highly trafficked Highway 15, a main travel corridor connecting I-22 and Highway 72
- Close proximity to downtown Ripley
- Area retail includes Walmart, CVS, Food Giant, Sonic, McDonald's, Burger King, Little Caesar's, Taco Bell, and KFC
- Serves a consumer market of approximately 30,000