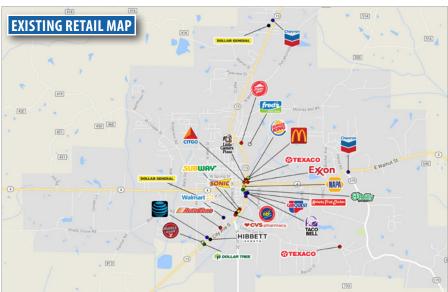

#### PROPERTY INFORMATION

- Located at "Main and Main" along highly trafficked Highway 15, a main travel corridor connecting I-22 and Highway 72
- Close proximity to downtown Ripley
- Area retail includes Walmart, CVS, Food Giant, Sonic, McDonald's, Burger King, Little Caesar's, Taco Bell, and KFC
- Serves a consumer market of approximately 30,000