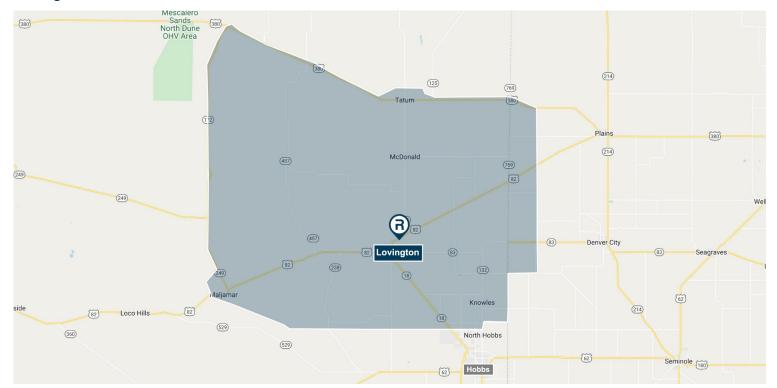

# Retail Trade Area • Retail Market Profile

### Lovington, New Mexico



| Population                     |          | Age                      |        |
|--------------------------------|----------|--------------------------|--------|
| 2010                           | 18,341   | 0 - 9 Years              | 15.82% |
| 2022                           | 20,467   | 10 - 17 Years            | 13.59% |
| 2027                           | 21,276   | 18 - 24 Years            | 10.24% |
| Educational Attainment (%)     |          | 25 - 34 Years            | 14.31% |
| Graduate or Professional       |          | 35 - 44 Years            | 12.91% |
| Degree                         | 5.03%    | 45 - 54 Years            | 10.78% |
| Bachelors Degree               | 5.55%    | 55 - 64 Years            | 9.98%  |
| Associate Degree               | 9.00%    | 65 and Older