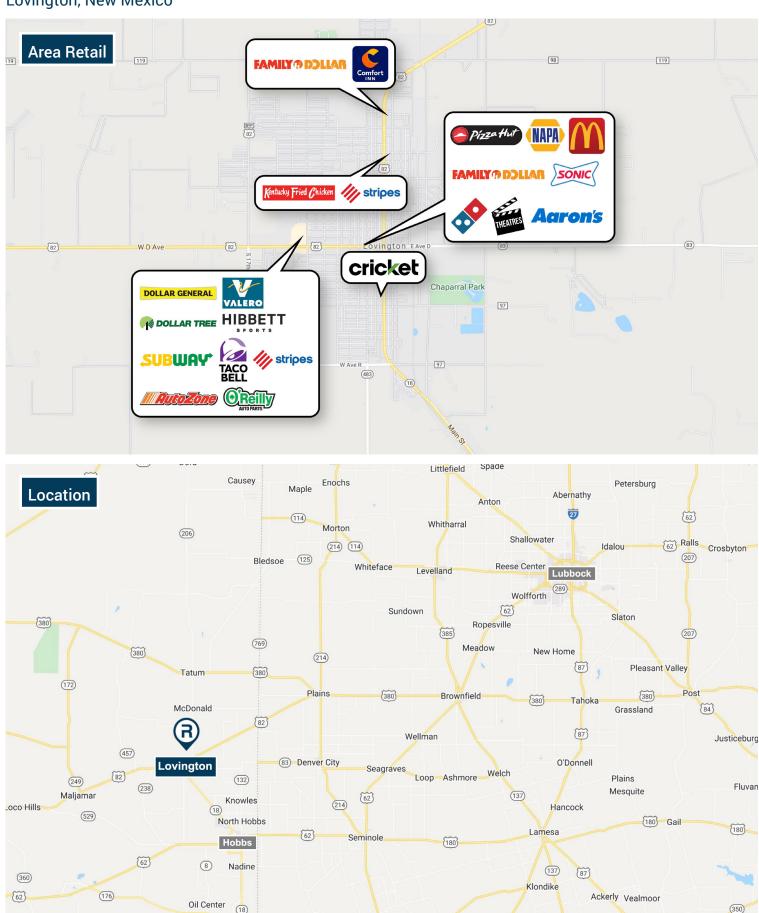

ta                     | \$29,468 | Other Race               | 26.72% |
|                                |          | Two or More Races        | 3.00%  |
|                                |          | Hispanic                 | 66.81% |



#### Jennifer Grassham

Economic Development Corporation of Lea County Interim President & CEO

> 200 E Broadway St. Hobbs, New Mexico 88240

Phone 575.397.2039 Cell 575.318.1372 jennifer@edclc.org www.edclc.org

### **Evelyn Holguin**

Economic Development Corporation of Lea County Executive Director

> 201 S. Main St. Lovington, New Mexico 88260

Phone 575.396.1417 Evelynholguin@lovingtonedc.org www.lovingtonedc.org



PO Box 7272 | Tupelo, MS 38802 | 800.851.0962 | theretailcoach.net

# Retail Trade Area • Retail Market Profile

Lovington, New Mexico