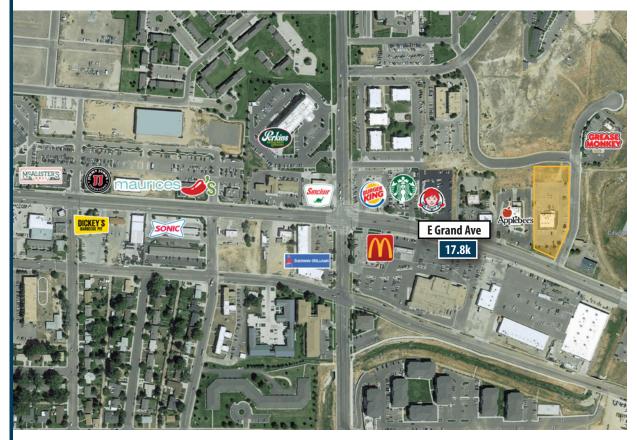

#### TRAFFIC COUNTS

• E Grand Ave (17,882 AADT)

#### PROPERTY INFORMATION

- Former Freddy's building availble
- Great QSR opportunity
- Close proximity to national retailers and restaurants
- Located on highly traveled E Grand Ave