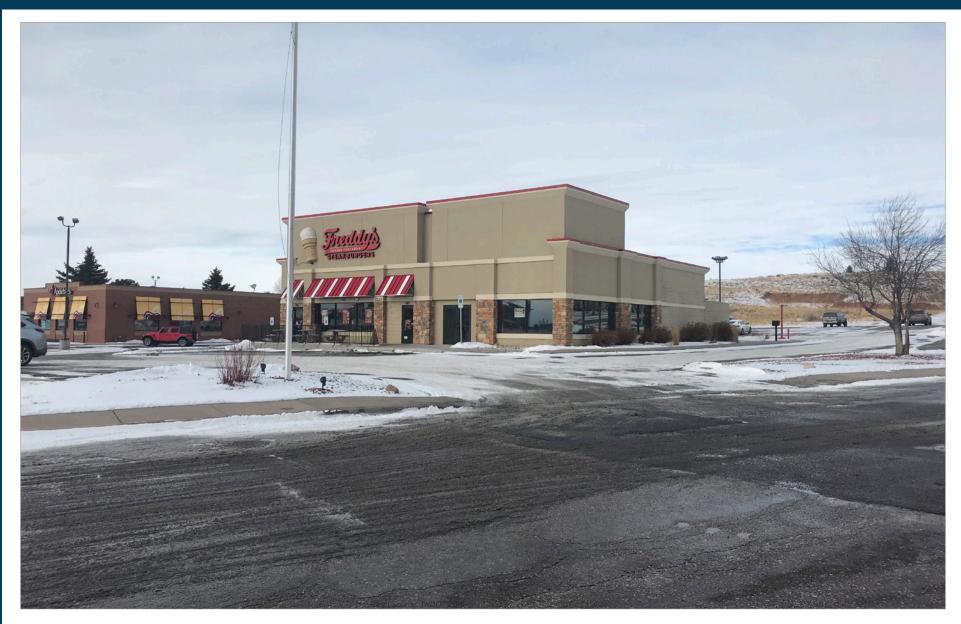

## **FORMER FREDDY'S FROZEN CUSTARD & STEAKBURGERS**

3225 E Grand Avenue I Laramie, Wyoming 82070

#### PROPERTY INFORMATION

- Former Freddy's building availble
- Great QSR opportunity
- Close proximity to national retailers and restaurants
- Located on highly traveled E Grand Ave