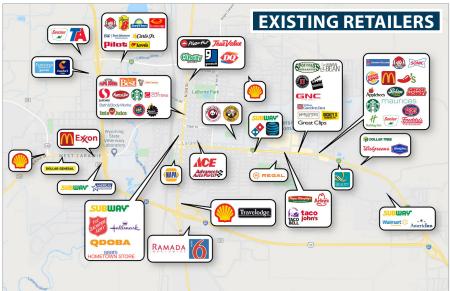

#### PROPERTY INFORMATION

- Former Freddy's building availble
- Great QSR opportunity
- Close proximity to national retailers and restaurants
- Located on highly traveled E Grand Ave