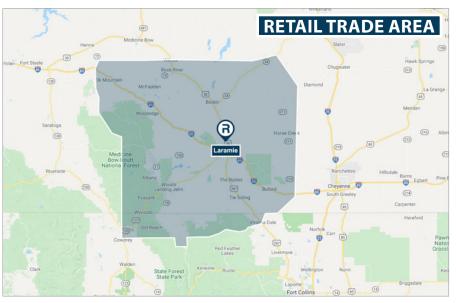

#### **DEMOGRAPHICS** (based on 2023 data)

| Variable          | Community<br>Population | RTA      |
|-------------------|-------------------------|----------|
| 2023 Population   | 31,728                  | 39,041   |
| Average HH Income | \$76,520                | \$82,912 |
| Median Age        | 26.95                   | 29.17    |

\* RTA – Retail Trade Area; the geographic area from which retailers derive approximately 80-85% of their business.