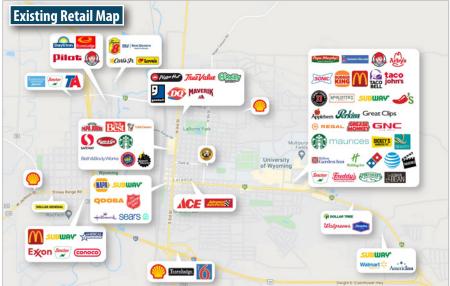

#### PROPERTY INFORMATION

- Located in close proximity to many national retailers and neighborhoods
- Situated on highly traveled N 3rd St
- Located less than a mile from The University of Wyoming