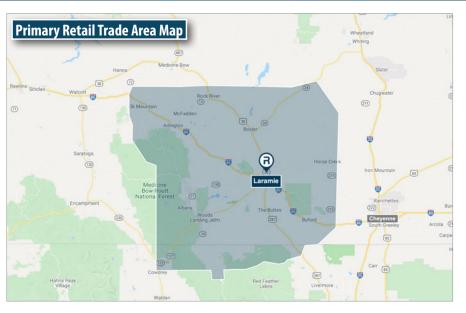

# **DEMOGRAPHICS** (based on 2023 data)

| Variable          | Community<br>Population | RTA      |
|-------------------|-------------------------|----------|
| 2023 Population   | 31,728                  | 39,041   |
| Average HH Income | \$76,520                | \$82,912 |
| Median Age        | 26.95                   | 29.17    |

\*RTA – Retail Trade Area; the geographic area from which retailers derive approximately 80-85% of their business.

The information contained herein was obtained from sources believed to be reliable; however, The Retail Coach makes no guarantees, warranties, or representations as to the completeness or accuracy thereof. The presentation of this property is submitted subject to errors, omissions, change of price or conditions, prior sale or lease, or withdrawal without notice.