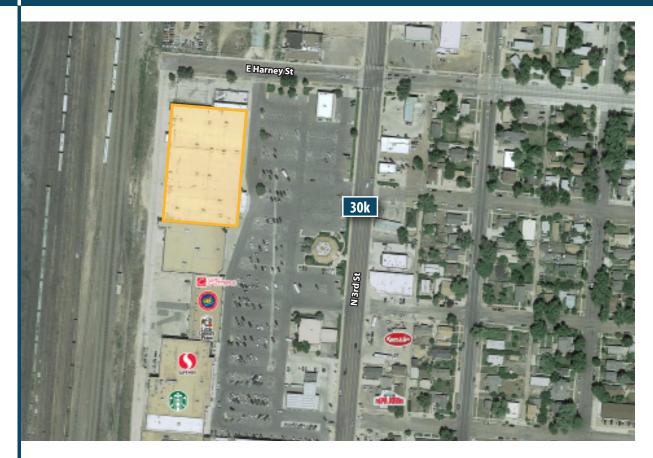

# **SPACE AVAILABLE** | 80,000 SF

750 N 3rd St | Laramie, WY 82072

## **AVAILABLE SPACE**

80,000 SF

### TRAFFIC COUNTS

3rd St - 30,000 AADT

#### PROPERTY INFORMATION

- Located in close proximity to many national retailers and neighborhoods
- Situated on highly traveled N 3rd St
- Located less than a mile from The University of Wyoming