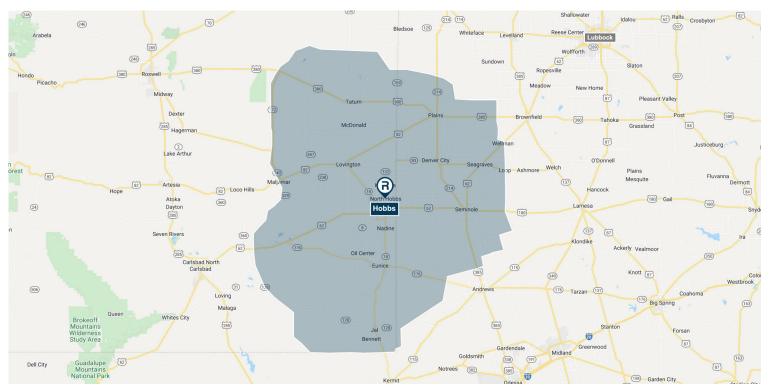

## Primary Retail Trade Area • Retail Market Profile

Hobbs, New Mexico



| Population                     |          | Age                      |        |
|--------------------------------|----------|--------------------------|--------|
| 2010                           | 90,276   | 0 - 9 Years              | 17.16% |
| 2022                           | 104,468  | 10 - 17 Years            | 13.69% |
| 2027                           | 109,325  | 18 - 24 Years            | 10.23% |
| Educational Attainment (%)     |          | 25 - 34 Years            | 13.66% |
| Graduate or Professional       |          | 35 - 44 Years            | 12.97% |
| Degree                         | 4.84%    | 45 - 54 Years            | 10.46% |
| Bachelors Degree               | 7.61%    | 55 - 64 Years            | 10.20% |
| Associate Degree               | 8.46%    | 65 and Older