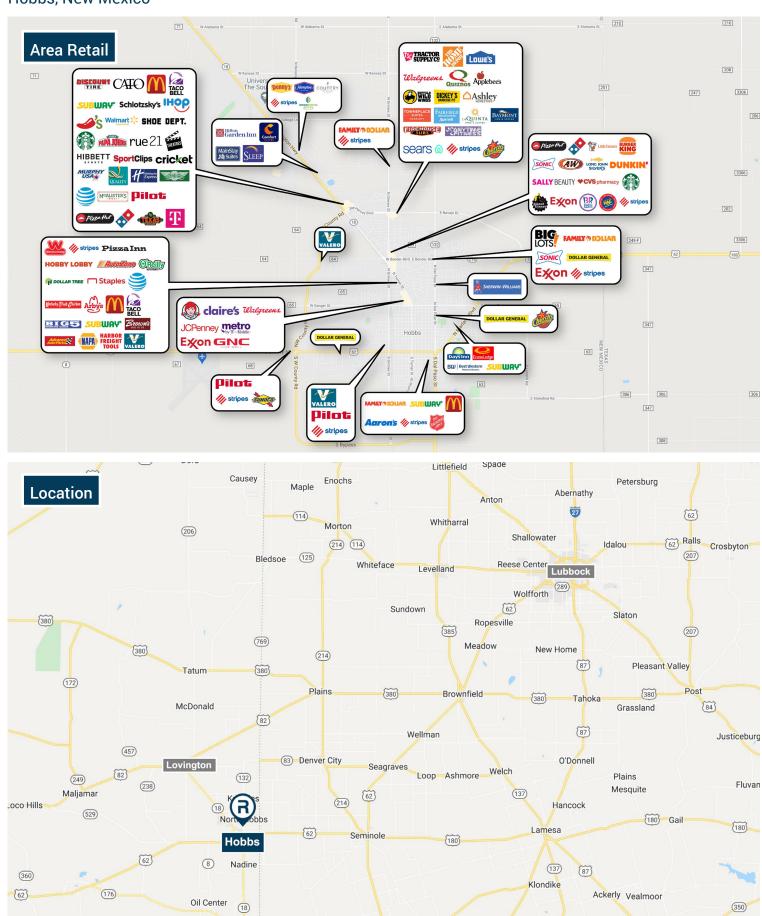

| \$71,227 | Native Hawaiian/Islander | 0.05%  |
| Per Capita                     | \$29,449 | Other Race               | 19.53% |
|                                |          | Two or More Races        | 2.95%  |
|                                |          | Hispanic                 | 59.98% |



## Jennifer Grassham

Economic Development Corporation of Lea County Interim President & CEO

> 200 E Broadway St. Hobbs, New Mexico 88240

> > Phone 575.397.2039 Cell 575.318.1372 jennifer@edclc.org www.edclc.org

## **Aaron Farmer**

The Retail Coach, LLC President

Office 662.844.2155
Cell 662.231.0608
AFarmer@theretailcoach.net
www.TheRetailCoach.net



PO Box 7272 | Tupelo, MS 38802 | 800.851.0962 | theretailcoach.net

## Primary Retail Trade Area • Retail Market Profile

Hobbs, New Mexico