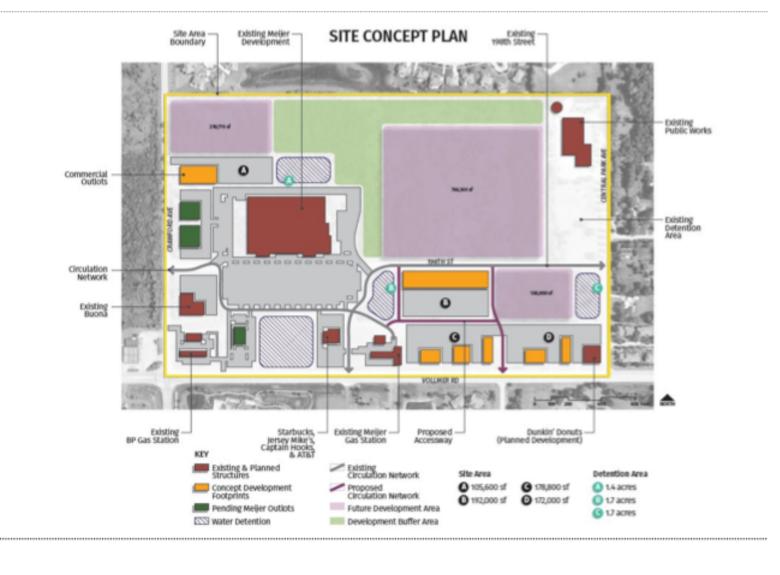

## VOLLMER ROAD, CRAWFORD AVE. & CENTRAL PARK - FLOSSMOOR, IL

**Village-Owned Commercial Development Opportunity** 

Village invested \$2.1 million in water, sewer, storm & roadway infrastructure. Site is anchored by Meijer Superstore with gas station and outlots that include Buona Beef, Starbucks, Jersey Mikes, AT&T, BP Gas and Captain Hooks. Within a 10-min. drive, there is a demand for retail trade, food & drink potential of nearly \$1.95 billion and a \$123 million retail gap.

TYPE: Vacant Lot, Zoned B-6, PUD

PREFERRED USE: Commercial

TOTAL AREA: 29.6 Acres Village-Owned, 19.7 Acres Other

Ownership

Primary Retail Trade Area: 52,656 households with population of

140,501

Flossmoor Median Income: \$115,325