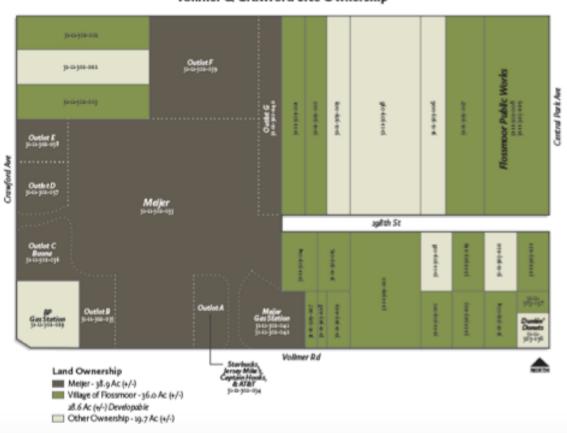

TYPE: Vacant Lot, Zoned B-6, PUD

PREFERRED USE: Commercial

TOTAL AREA: 29.6 Acres Village-Owned, 19.7 Acres Other

Ownership

Primary Retail Trade Area: 52,656 households with population of

140,501

Flossmoor Median Income: \$115,325

## Vollmer & Crawford Site Ownership