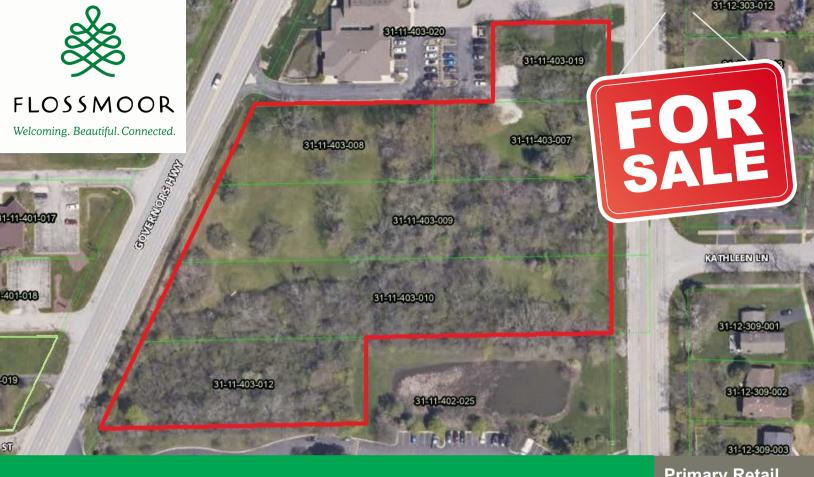

## KEDZIE AVE. & GOVERNORS HWY. 6 Parcels Available

Village-Owned Commercial Development Opportunity

**TYPE:** Vacant Lot, Zoned B-3

**TOTAL AREA:** 4.9 Total Acres

PREFERRED USES: Retail, Office

TRANSPORTATION ACCESS:

• 1.6 Miles from Metra Electric

• 2 Miles to I-57

• 3.5 Miles to I-80

**NEARBY:** Medical Services, Meijer, Flossmoor Commons Retail Area, Downtown Flossmoor, Assisted-Living Residence

Primary Retail Trade Area: 52,656 households with population of 140,501