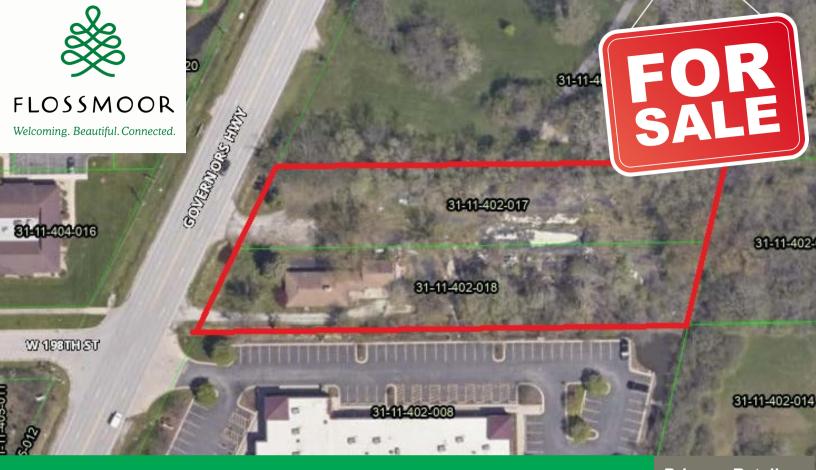

## 19725 GOVERNORS HIGHWAY FLOSSMOOR, IL

**Village-Owned Commercial Development Opportunity** 

TYPE: Vacant Lot, Zoned B-3

**TOTAL AREA:** 1.5 Acres

PREFERRED USES: Retail, Office

TRANSPORTATION ACCESS:

• 1.6 Miles from Metra Electric

• 2 Miles to I-57

• 3.5 Miles to I-80

NEARBY: Medical Services, Meijer, Flossmoor Commons

Retail Area, Downtown Flossmoor, Assisted-Living Residence

Primary Retail Trade Area: 52,656 households with population of 140,501

Flossmoor Median Income: \$115,325

Flossmoor Median Home Price: \$300,505

Flossmoor Median Age: 46

FOR MORE INFORMATION, CONTACT:

BRIDGET WACHTEL, VILLAGE MANAGER 2800 Flossmoor Road, Flossmoor IL 60422 708-798-2300 • bwachtel@Flossmoor.org