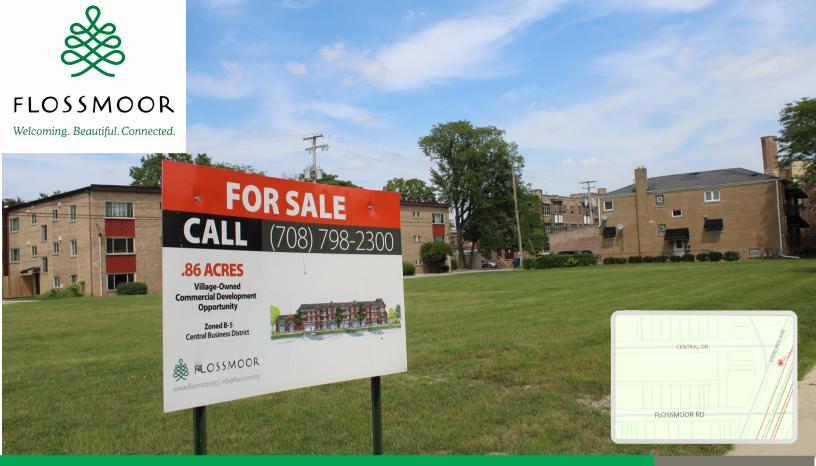

## 2611-2633 FLOSSMOOR ROAD FLOSSMOOR, IL

Village-Owned Commercial Development Opportunity

TYPE: Vacant Lot, Zoned B-5 TOTAL AREA: 37,500 sq. ft. PREFERRED USES: Retail, Mixed-Use (Village has commissioned a site plan with commercial on ground floor with 24 residential units above) TRANSPORTATION ACCESS:

>1 Block to Metra Electric • 3 Miles to I-80 • 4 Miles to I-57
NEARBY: Within walking distance to well-established
restaurants, retail shopping, public library, parks, commuter train, schools & churches