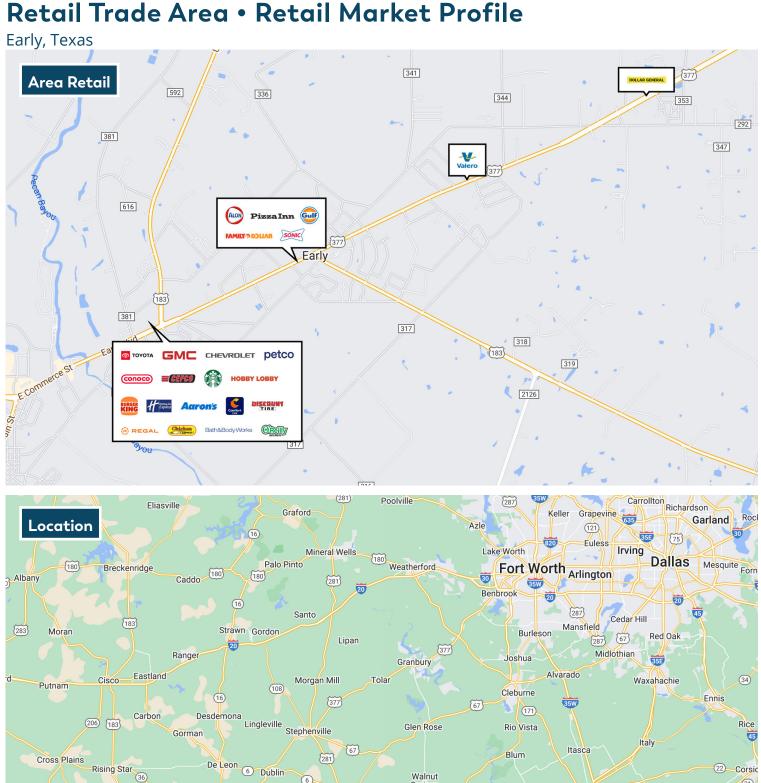

## Retail Trade Area • Retail Market Profile

Early, Texas

| Population                                                                                                                                                                                                                                                                                                                                                                       |          | Age                          |        |
|----------------------------------------------------------------------------------------------------------------------------------------------------------------------------------------------------------------------------------------------------------------------------------------------------------------------------------------------------------------------------------|----------|------------------------------|--------|
| 2020                                                                                                                                                                                                                                                                                                                                                                             | 85,516   | 0 - 9 Years                  | 10.84% |
| 2023                                                                                                                                                                                                                                                                                                                                                                             | 85,456   | 10 - 17 Years                | 10.04% |
| 2028                                                                                                                                                                                                                                                                                                                                                                             | 84,890   | 18 - 24 Years                | 8.72%  |
| Educational Attainment (%)                                                                                                                                                                                                                                                                                                                                                       |          | 25 - 34 Years                | 11.24% |
| Graduate or Professional<br>Degree                                                                                                                                                                                                                                                                                                                                               | 5.29%    | 35 - 44 Years                | 10.81% |
|                                                                                                                                                                                                                                                                                                                                                                                  |          | 45 - 54 Years                | 11.07% |
| Bachelors Degree                                                                                                                                                                                                                                                                                                                                                                 | 13.83%   | 55 - 64 Years                | 13.56% |
| Associate Degree                                                                                                                                                                                                                                                                                                                                                                 | 6.72%    | 65 and Older                 | 23.73% |
| Some College                                                                                                                                                                                                                                                                                                                                                                     | 24.64%   | Median Age                   | 43.48  |
| High School Graduate<br>(GED)                                                                                                                                                                                                                                                                                                                                                    | 34.30%   | Average Age                  | 43.00  |
| Some High School, No<br>Degree                                                                                                                                                                                                                                                                                                                                                   | 8.44%    | Race Distribution (%)        |        |
| Less than 9th Grade                                                                                                                                                                                                                                                                                                                                                              | 6.79%    | White                        | 74.94% |
|                                                                                                                                                                                                                                                                                                                                                                                  |          | Black/African American       | 2.03%  |
| Income Average HH                                                                                                                                                                                                                                                                                                                                                                | \$76,807 | American Indian/<br>Alaskan  | 0.83%  |
| Median HH                                                                                                                                                                                                                                                                                                                                                                        | \$56,315 | Asian                        | 0.65%  |
| Per Capita                                                                                                                                                                                                                                                                                                                                                                       | \$32,108 | Native Hawaiian/<br>Islander | 0.08%  |
| The information contained herein was obtained from sources believed to be reliable, however, The Retail Coach, LLC makes no guarantees, warranties or representations as to the completeness or accuracy thereof.  The presentation of this property is submitted subject to errors, omissions, changes of price or conditions, prior sale or lease or withdrawn without notice. |          | Other Race                   | 9.14%  |
|                                                                                                                                                                                                                                                                                                                                                                                  |          | Two or More Races            | 12.33% |
|                                                                                                                                                                                                                                                                                                                                                                                  |          | Hispanic                     | 25.76% |