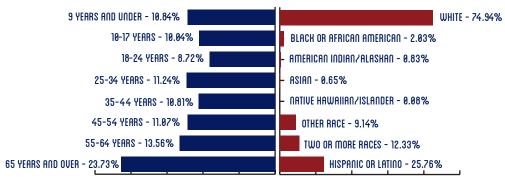

# CITY OF EARLY TEXAS



POPULATION

# 85,456

2023 ESTIMATED RETAIL TRADE AREA POPULATION

#### EDUCATIONAL ATTAINMENT

| GRADUATE OR PROFESSIONAL    | 5.3%  |
|-----------------------------|-------|
| BACHELOR'S DEGREE           | 13.8% |
| ASSOCIATE DEGREE            | 6.7%  |
| SOME COLLEGE, NO DEGREE     | 24.6% |
| HIGH SCHOOL GRADUATE        | 34.3% |
| SOME HIGH SCHOOL, NO DEGREE | 8.4%  |
| LESS THAN 9TH GRADE         | 6 79% |

HOUSEHOLD INCOME

**AVERAGE HOUSEHOLD INCOME** 

\$76.807

MEDIAN HOUSEHOLD INCOME

\$56,315

PER CAPITA INCOME

\$32,108

#### RACE DISTRIBUTION AND AGE



MEDIAN AGE 43.48 Auerage age 43.00

#### OPPORTUNITY IN EARLY

POTENTIAL RETAIL SALES

\$1,130,657,624

ACTUAL SALES

\$518,721,611

SALES LEAKAGE

\$611,936,013

CLOTHING & ACCESSORY STORES
SALES LEAKAGE = \$28,867,667

SPORTING GOODS SERVICES
SALES LEAKAGE = \$10,660,352

FOOD SERVICE & DRINKING PLACES
SALES LEAKAGE = \$71,685,544

\*2017 SALES DATA

#### LARRY MCCONN

ASSISTANT CITY ADMINISTRATOR: DIRECTOR OF ECONOMIC DEVELOPMENT

CITY OF EARLY 960 EARLY BOULEVARD EARLY, TX 76803 325.643.5451

LMCCONN@ EARLYTX.NET





EARLY MUNICIPAL DEVELOPMENT DISTRICT

WWW.EARLYTX.NET

WWW.RETAIL360.US/EARLY-TX/

### EXISTING RETAIL



## RETAIL TRADE AREA



Information provided is for illustrative purposes only and is deemed to be correct as of publish date of this document. Data souces used may