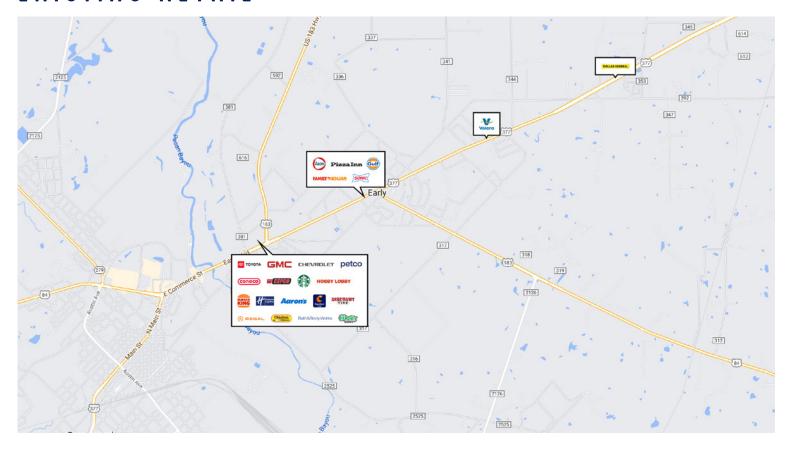

| 6 79% |

HOUSEHOLD INCOME

**AVERAGE HOUSEHOLD INCOME** 

\$76.807

MEDIAN HOUSEHOLD INCOME

\$56,315

PER CAPITA INCOME

\$32,108

#### RACE DISTRIBUTION AND AGE



MEDIAN AGE 43.48 Auerage age 43.00

#### OPPORTUNITY IN EARLY

POTENTIAL RETAIL SALES

\$1,130,657,624

ACTUAL SALES

\$518,721,611

SALES LEAKAGE

\$611,936,013

CLOTHING & ACCESSORY STORES
SALES LEAKAGE = \$28,867,667

SPORTING GOODS SERVICES
SALES LEAKAGE = \$10,660,352

FOOD SERVICE & DRINKING PLACES
SALES LEAKAGE = \$71,685,544

\*2017 SALES DATA

#### LARRY MCCONN

ASSISTANT CITY ADMINISTRATOR: DIRECTOR OF ECONOMIC DEVELOPMENT

CITY OF EARLY 960 EARLY BOULEVARD EARLY, TX 76803 325.643.5451

LMCCONN@ EARLYTX.NET





EARLY MUNICIPAL DEVELOPMENT DISTRICT

WWW.EARLYTX.NET

WWW.RETAIL360.US/EARLY-TX/

### EXISTING RETAIL



## RETAIL TRADE AREA



Information provided is for illustrative purposes only and is deemed to be correct as of publish date of this document. Data souces used may include: ESRI, AGS, Nielsen, RegisPro, SitesUSA, TxDOT and/or Microsoft Corporation.