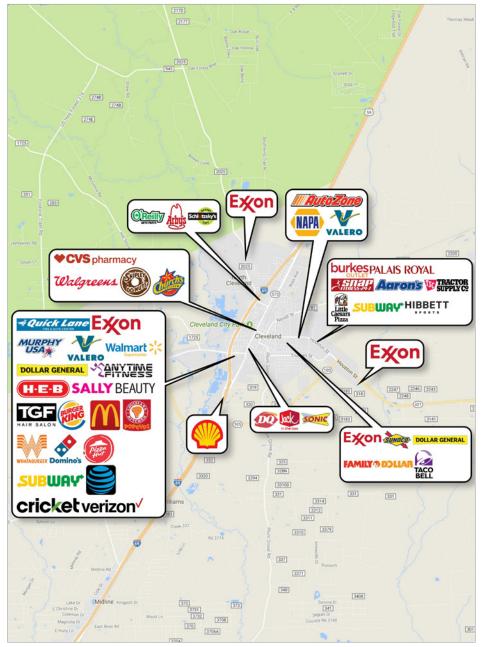

ian/<br>Islander     | 0.03%            |
| Other Race                       | 12.20%           |
| Two or More<br>Races             | 2.41%            |
| Hispanic or Latino (of any race) | 29.27%           |

## Age

| GROUPS            | 2020<br>ESTIMATE |
|-------------------|------------------|
| 9 Years and Under | 14.51%           |
| 10-17 Years       | 12.03%           |
| 18-24 Years       | 9.20%            |
| 25-34 Years       | 12.66%           |
| 35-44 Years       | 12.03%           |
| 45-54 Years       | 12.61%           |
| 55-64 Years       | 12.46%           |
| 65 Years and Over | 14.50%           |
| DISTRIBUTION      | 2020<br>ESTIMATE |
| Median Age        | 36.32            |
| Average Age       | 37.53            |

## **LOCATION MAP**



## **EXISTING RETAIL**