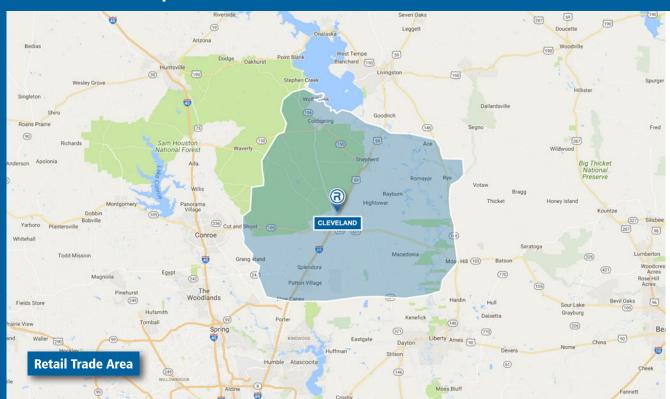

## **Population**

|                   | 2000   | 2010   | 2020<br>ESTIMATE | 2025<br>PROJECTION |
|-------------------|--------|--------|------------------|--------------------|
| Retail Trade Area | 80,078 | 92,407 | 112,585          | 121,359            |