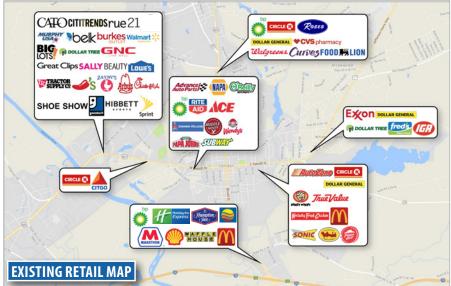

#### PROPERTY INFORMATION

- Multiple parcels available along highly trafficked West DeKalb Street in the main retail district
- Minutes away from Downtown Camden and Lugoff
- Close proximity to emerging residential neighborhoods as well as Springdale Racecourse, a regional destination