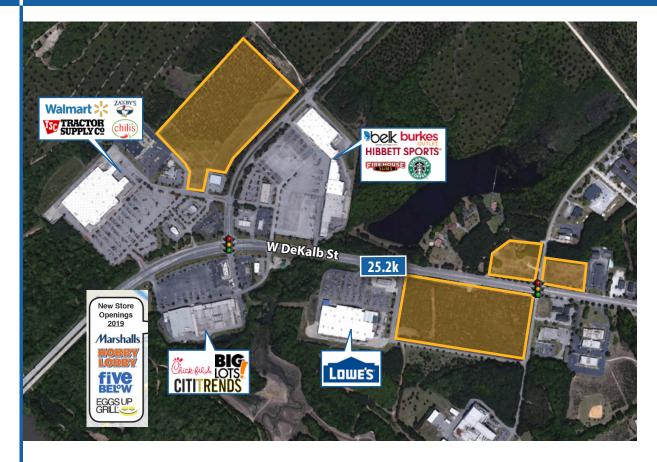

#### **AVAILABLE SPACE**

Multiple parcels for sale

#### TRAFFIC COUNTS

W DeKalb Street = 25,200 AADT Source: South Carolina DOT, 2016

#### PROPERTY INFORMATION

- Multiple parcels available along highly trafficked West DeKalb Street in the main retail district
- Minutes away from Downtown Camden and Lugoff
- Close proximity to emerging residential neighborhoods as well as Springdale Racecourse, a regional destination