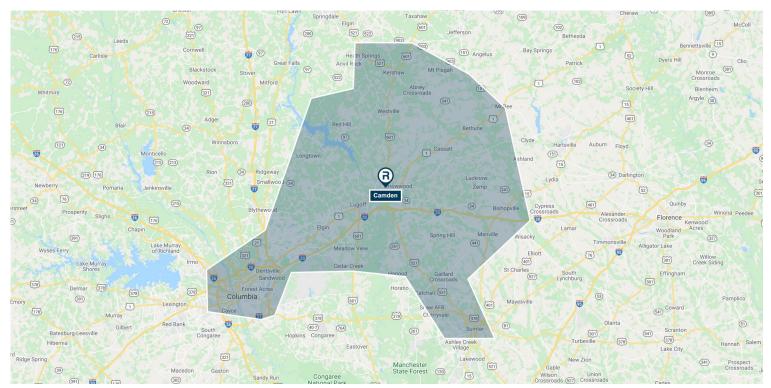

## Secondary Retail Trade Area • Retail Market Profile

Camden, South Carolina

| Population                     |          | Age                      |        |
|--------------------------------|----------|--------------------------|--------|
| 2010                           | 491,970  | 0 - 9 Years              | 11.80% |
| 2022                           | 515,897  | 10 - 17 Years            | 9.93%  |
| 2027                           | 523,828  | 18 - 24 Years            | 12.69% |
| Educational Attainment (%)     |          | 25 - 34 Years            | 14.35% |
| Graduate or Professional       | 14.10%   | 35 - 44 Years            | 12.90% |
| Degree                         |          | 45 - 54 Years            | 11.22% |
| Bachelors Degree               | 20.33%   | 55 - 64 Years            | 11.27% |
| Associate Degree               | 8.85%    | 65 and Older             | 15.85% |
| Some College                   | 20.72%   | Median Age               | 35.91  |
| High School Graduate (GED)     | 25.46%   | Average Age              | 38.34  |
| Some High School, No<br>Degree | 7.43%    | Race Distribution (%)    |        |
| Less than 9th Grade            | 3.11%    | White                    | 47.12% |
|                                |          | Black/African American   | 44.02% |
| Income                         |          | American Indian/Alaskan  | 0.38%  |
| Average HH                     | \$77,723 | Asian                    | 2.63%  |
| Median HH                      | \$53,921 | Native Hawaiian/Islander | 0.12%  |
| Per Capita                     | \$32,498 | Other Race               | 2.93%  |
|                                |          | Two or More Races        | 2.80%  |
|                                |          | Hispanic                 | 6.48%  |

## Secondary Retail Trade Area • Retail Market Profile

Camden, South Carolina