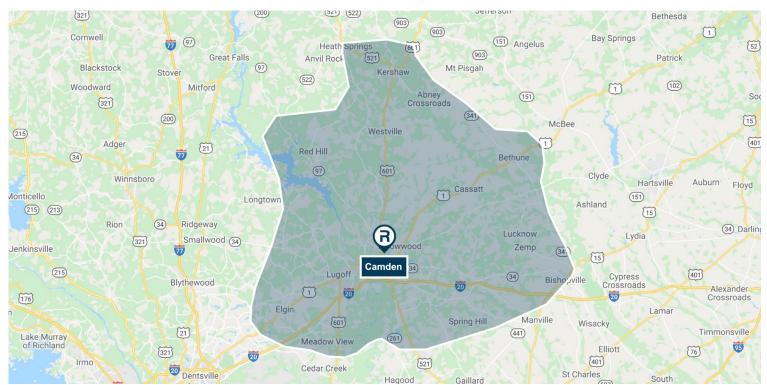

## Primary Retail Trade Area • Retail Market Profile

Camden, South Carolina

| Population                     |          | Age                      |        |
|--------------------------------|----------|--------------------------|--------|
| 2010                           | 78,178   | 0 - 9 Years              | 11.71% |
| 2022                           | 83,802   | 10 - 17 Years            | 10.54% |
| 2027                           | 85,961   | 18 - 24 Years            | 8.09%  |
| Educational Attainment (%)     |          | 25 - 34 Years            | 11.61% |
| Graduate or Professional       | 8.49%    | 35 - 44 Years            | 11.89% |
| Degree                         |          | 45 - 54 Years            | 12.19% |
| Bachelors Degree               | 14.17%   | 55 - 64 Years            | 13.85% |
| Associate Degree               | 10.53%   | 65 and Older             | 20.13% |
| Some College                   | 20.68%   | Median Age               | 41.80  |
| High School Graduate (GED)     | 33.34%   | Average Age              | 41.43  |
| Some High School, No<br>Degree | 9.20%    | Race Distribution (%)    |        |
| Less than 9th Grade            | 3.60%    | White                    | 66.12% |
| _                              |          | Black/African American   | 28.13% |
| Income                         |          | American Indian/Alaskan  | 0.38%  |
| Average HH                     | \$79,109 | Asian                    | 0.99%  |
| Median HH                      | \$57,641 | Native Hawaiian/Islander | 0.06%  |
| Per Capita                     | \$31,552 | Other Race               | 2.12%  |
|                                |          | Two or More Races        | 2.20%  |
|                                |          | Hispanic                 | 4.72%  |
| _                              |          |                          |        |

## Primary Retail Trade Area • Retail Market Profile

Camden, South Carolina