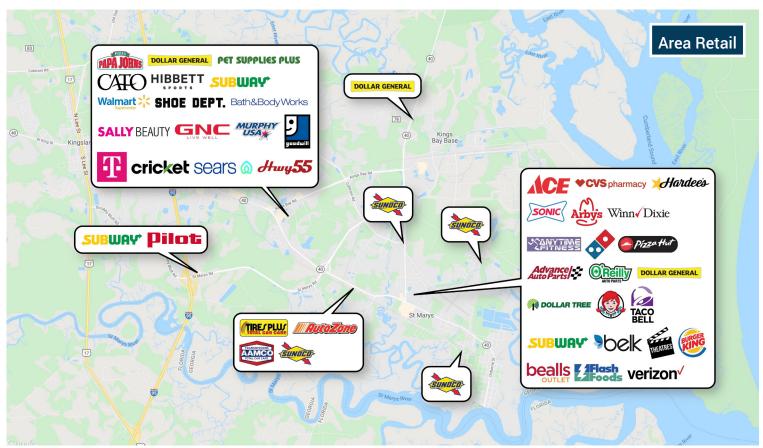

## St. Marys Retail Trade Area • Retail Market Profile

Camden County, Georgia

| Population                     |          | Age                      |        |
|--------------------------------|----------|--------------------------|--------|
| 2010                           | 40,963   | 0 - 9 Years              | 14.77% |
| 2021                           | 45,573   | 10 - 17 Years            | 10.77% |
| 2026                           | 48,064   | 18 - 24 Years            | 11.68% |
| Educational Attainment (%      | )        | 25 - 34 Years            | 16.15% |
| Graduate or Professional       | 0.60/    | 35 - 44 Years            | 12.56% |
| Degree                         | 8.6%     | 45 - 54 Years            | 10.28% |
| Bachelors Degree               | 17.0%    | 55 - 64 Years            | 10.60% |
| Associate Degree               | 8.4%     | 65 and Older             | 13.20% |
| Some College                   | 27.7%    | Median Age               | 32.74  |
| High School Graduate (GED)     | 31.3%    | Average Age              | 35.88  |
| Some High School, No<br>Degree | 5.5%     | Race Distribution (%)    |        |
| Less than 9th Grade            | 1.6%     | White                    | 72.51% |
| _                              |          | Black/African American   | 18.82% |
| Income                         |          | American Indian/Alaskan  | 0.55%  |
| Average HH                     | \$84,005 | Asian                    | 1.66%  |
| Median HH                      | \$64,489 | Native Hawaiian/Islander | 0.20%  |
| Per Capita                     | \$31,395 | Other Race               | 1.85%  |
|                                |          | Two or More Races        | 4.41%  |
|                                |          | Hispanic                 | 8.77%  |
|                                |          |                          |        |

## St. Marys Retail Trade Area • Retail Market Profile

Camden County, Georgia