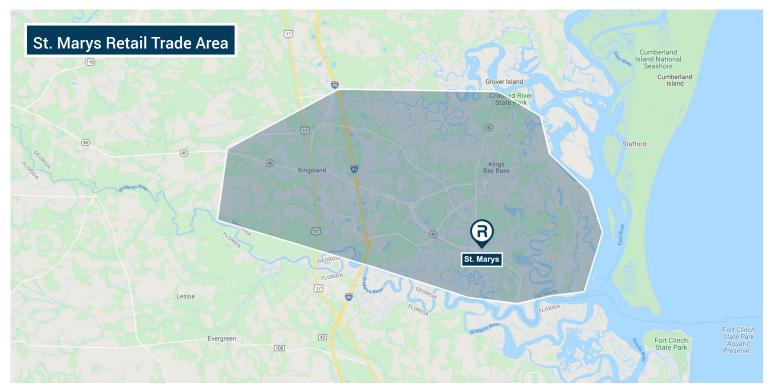

## St. Marys Retail Trade Area • Retail Market Profile

Camden County, Georgia

| Population                     |          | Age                      |        |
|--------------------------------|----------|--------------------------|--------|
| 2010                           | 40,963   | 0 - 9 Years              | 14.77% |
| 2021                           | 45,573   | 10 - 17 Years            | 10.77% |
| 2026                           | 48,064   | 18 - 24 Years            | 11.68% |
| Educational Attainment (%      | )        | 25 - 34 Years            | 16.15% |
| Graduate or Professional       | 0.60/    | 35 - 44 Years            | 12.56% |
| Degree                         | 8.6%     | 45 - 54 Years            | 10.28% |
| Bachelors Degree               | 17.0%    | 55 - 64 Years            | 10.60% |
| Associate Degree               | 8.4%     | 65 and Older             | 13.20% |
| Some College                   | 27.7%    | Median Age               | 32.74  |
| High School Graduate (GED)     | 31.3%    | Average Age              | 35.88  |
| Some High School, No<br>Degree | 5.5%     | Race Distribution (%)    |        |
| Less than 9th Grade            | 1.6%     | White                    | 72.51% |
| _                              |          | Black/African American   | 18.82% |
| Income                         |          | American Indian/Alaskan  | 0.55%  |
| Average HH                     | \$84,005 | Asian                    | 1.66%  |
| Median HH                      | \$64,489 | Native Hawaiian/Islander | 0.20%  |
| Per Capita                     | \$31,395 | Other Race               | 1.85%  |
|                                |          | Two or More Races        | 4.41%  |
|                                |          | Hispanic                 | 8.77%  |
|                                |          |                          |        |

## St. Marys Retail Trade Area • Retail Market Profile

Camden County, Georgia