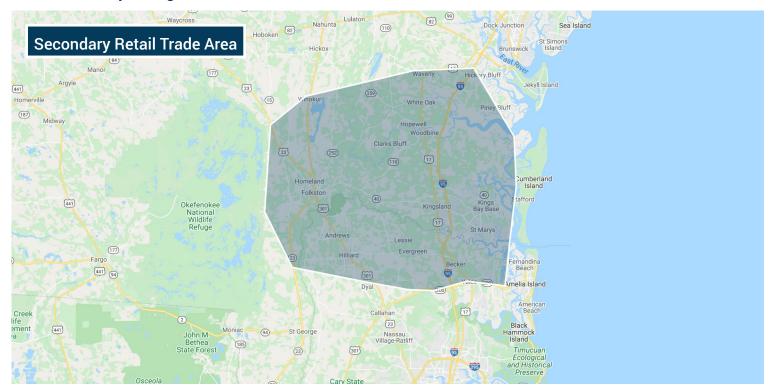

## Secondary Retail Trade Area • Retail Market Profile

Camden County, Georgia

| Population                     |          | Age                      |        |
|--------------------------------|----------|--------------------------|--------|
| 2010                           | 75,194   | 0 - 9 Years              | 13.15% |
| 2021                           | 84,900   | 10 - 17 Years            | 10.18% |
| 2026                           | 89,565   | 18 - 24 Years            | 10.19% |
| Educational Attainment (%)     |          | 25 - 34 Years            | 15.38% |
| Graduate or Professional       | ,        | 35 - 44 Years            | 12.61% |
| Degree                         | 7.5%     | 45 - 54 Years            | 11.31% |
| Bachelors Degree               | 13.1%    | 55 - 64 Years            | 11.87% |
| Associate Degree               | 8.7%     | 65 and Older             | 15.31% |
| Some College                   | 24.5%    | Median Age               | 35.80  |
| High School Graduate (GED)     | 34.7%    | Average Age              | 38.06  |
| Some High School, No<br>Degree | 7.9%     | Race Distribution (%)    |        |
| Less than 9th Grade            | 3.5%     | White                    | 75.27% |
|                                |          | Black/African American   | 18.02% |
| Income                         |          | American Indian/Alaskan  | 0.80%  |
| Average HH                     | \$80,567 | Asian                    | 1.16%  |
| Median HH                      | \$62,755 | Native Hawaiian/Islander | 0.16%  |
| Per Capita                     | \$30,575 | Other Race               | 1.37%  |
|                                |          | Two or More Races        | 3.21%  |
|                                |          | Hispanic                 | 6.73%  |