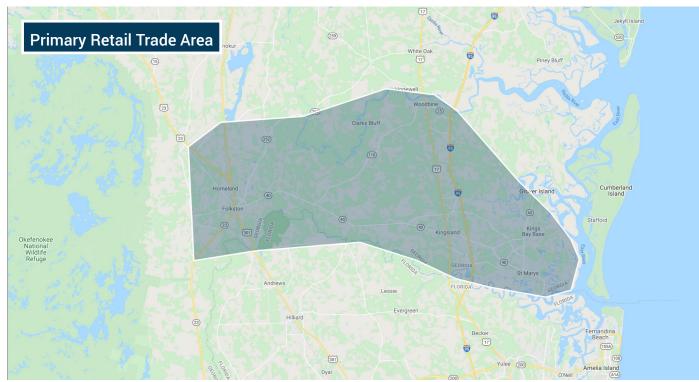

## Primary Retail Trade Area • Retail Market Profile

Camden County, Georgia

| Population                     |          | Age                      |
|--------------------------------|----------|--------------------------|
| 2010                           | 56,090   | 0 - 9 Years              |
| 2021                           | 61,993   | 10 - 17 Years            |
| 2026                           | 65,147   | 18 - 24 Years            |
| Educational Attainment (%)     |          | 25 - 34 Years            |
| Graduate or Professional       |          | 35 - 44 Years            |
| Degree                         | 7.9%     | 45 - 54 Years            |
| Bachelors Degree               | 14.1%    | 55 - 64 Years            |
| Associate Degree               | 8.2%     | 65 and Older             |
| Some College                   | 25.6%    | Median Age               |
| High School Graduate (GED)     | 32.9%    | Average Age              |
| Some High School, No<br>Degree | 7.7%     | Race Distribution (%)    |
| Less than 9th Grade            | 3.5%     | White                    |
|                                |          | Black/African American   |
| Income                         |          | American Indian/Alaskan  |
| Average HH                     | \$79,858 | Asian                    |
| Median HH                      | \$60,074 | Native Hawaiian/Islander |
| Per Capita                     | \$29,864 | Other Race               |
|                                |          | Two or More Races        |

R

13.74%

10.29%

11.02%

16.46%

**James Coughlin** Camden County Joint Development Authority **Executive Director** 

> 531 North Lee Street Kingsland, Georgia 31548

Phone 912.729.7201 Cell 912.552.3807