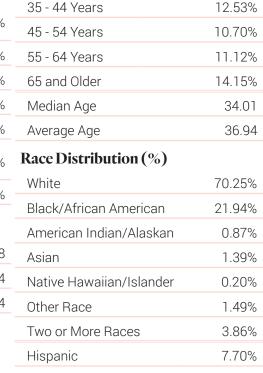

## Primary Retail Trade Area • Retail Market Profile

Camden County, Georgia

| Population                     |          | Age                      |
|--------------------------------|----------|--------------------------|
| 2010                           | 56,090   | 0 - 9 Years              |
| 2021                           | 61,993   | 10 - 17 Years            |
| 2026                           | 65,147   | 18 - 24 Years            |
| Educational Attainment (%)     |          | 25 - 34 Years            |
| Graduate or Professional       |          | 35 - 44 Years            |
| Degree                         | 7.9%     | 45 - 54 Years            |
| Bachelors Degree               | 14.1%    | 55 - 64 Years            |
| Associate Degree               | 8.2%     | 65 and Older             |
| Some College                   | 25.6%    | Median Age               |
| High School Graduate (GED)     | 32.9%    | Average Age              |
| Some High School, No<br>Degree | 7.7%     | Race Distribution (%)    |
| Less than 9th Grade            | 3.5%     | White                    |
|                                |          | Black/African American   |
| Income                         |          | American Indian/Alaskan  |
| Average HH                     | \$79,858 | Asian                    |
| Median HH                      | \$60,074 | Native Hawaiian/Islander |
| Per Capita                     | \$29,864 | Other Race               |
|                                |          | Two or More Races        |

R

13.74%

10.29%

11.02%

16.46%

**James Coughlin** Camden County Joint Development Authority **Executive Director** 

> 531 North Lee Street Kingsland, Georgia 31548

Phone 912.729.7201 Cell 912.552.3807