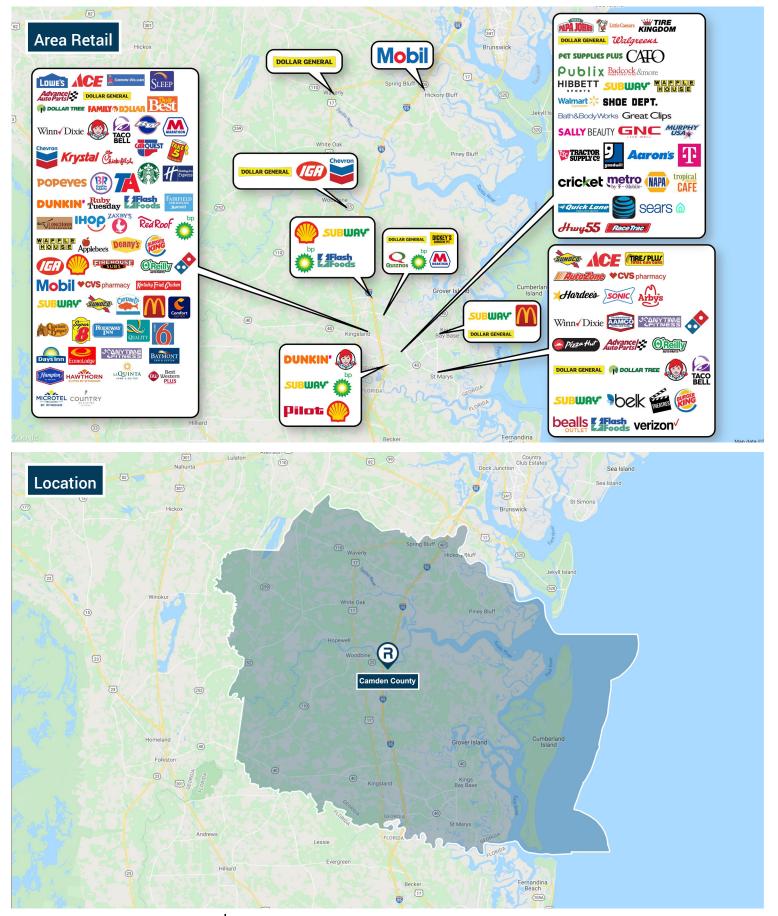

## Primary Retail Trade Area • Retail Market Profile

Camden County, Georgia

**R** The **Retail** Coach. PO Box 7272 | Tupelo, MS 38802 | 800.851.0962 | theretailcoach.net