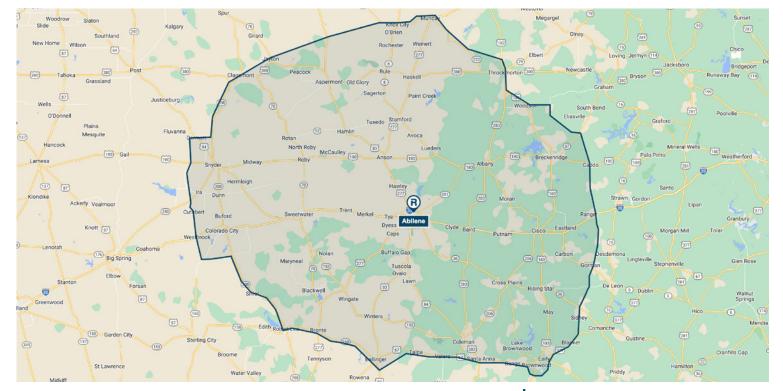

## Retail Trade Area • Retail Market Profile

Abilene, Texas

. .

| Population                     |          | Ag         |
|--------------------------------|----------|------------|
| 2020                           | 311,051  | 0 -        |
| 2023                           | 312,547  | 10         |
| 2028                           | 314,210  | 18         |
| Educational Attainment (%)     |          |            |
| Graduate or Professional       |          | 35         |
| Degree                         | 6.75%    | 45         |
| Bachelors Degree               | 14.43%   | 55         |
| Associate Degree               | 7.55%    | 65         |
| Some College                   | 24.37%   | Me         |
| High School Graduate<br>(GED)  | 33.22%   | Av         |
| Some High School, No<br>Degree | 8.29%    | Ra         |
| Less than 9th Grade            | 5.38%    | Wł         |
|                                |          | Bla        |
| Income                         |          | An         |
| Average HH                     | \$77,855 | Ala        |
| Median HH                      | \$56,833 | As         |
| Per Capita                     | \$31,514 | Na<br>Isla |
|                                |          |            |